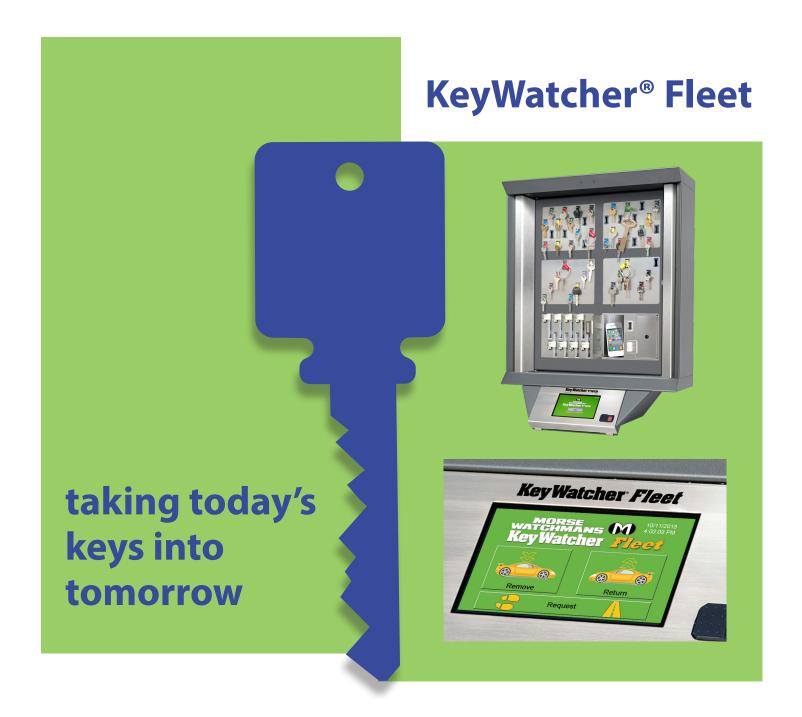

Manage and optimize your fleet and reduce expenditures with the industry's only electronic key control system with fleet management software. Get the pulse of your fleet in an instant with an easy-to-follow dashboard that displays vehicle use, bookings, status, and reporting charts. The Watchmans Smarts<sup>TM</sup> software allows you to create policies to enable automatic allocation of vehicles for each driver, configure vehicle pool distribution by lowest mileage, first in/first out, predefined priority, fuel level, and more.

# **Dashboard to Manage Vehicle Pools**

# Dashboard

· Observe an overview of bookings, vehicle use, status, and charts at any time