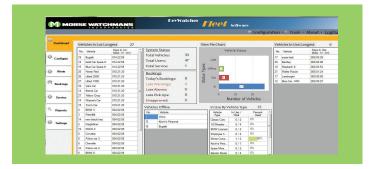

# Service

Remove vehicles for service with indications and staff notifications and staff sole key access.

#### Triggers

Flag vehicles for service by mileage, time, or other attributes (optional add-on)

**Configurable** - Pull vehicles offline easily for required service and inspections with maintenance notifications

**Cost-Saving** - Assign vehicles by mileage to balance wear and tear; run reports to identify unnecessary vehicles