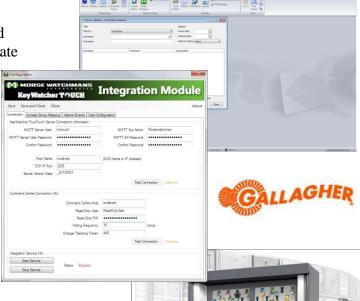

## Gallagher Command Centre Integration Module

The KeyWatcher Touch Gallagher Command Centre Integration software allows the user to give access to KW Touch assets to command Centre card holders. Users for the KW Touch are added through the Command Centre software making it simple to integrate users between the systems. Command Centre card holders will be automatically given access to permissions, access groups, and other features using the KW Touch profiles. This eliminates the need for programming users on the KW Touch that are already on the Command Centre system.

### **Gallagher Command Centre Integration Supports:**

- Add/Modify/Delete Cardholders from the KeyWatcher using the Command Centre Cardholder's Add/Mod/Deletes.
- Add/Modify/Delete Badge data from Cardholder to the appropriate KeyWatcher User.
- Assign KeyWatcher Users to KeyWatcher Sites based on their Command Centre access groups.
- Associate KeyWatcher Site Profiles to Command Centre access groups.
- Configure which KeyWatcher TrueTouch alarms and transactions that get passed to Command Centre via events and alarms.
- Configure Card Format used with Command Centre to pass correct badge data to the KeyWatcher TrueTouch Server.

#### Requires:

- Gallagher Command Centre V 7.50
- Gallagher Cardholder Change Tracking API
- Gallagher Read Only Use
- Gallagher FTCAPI

Morse Watchman's – Making your transition to KW Touch with Gallagher Command Centre simple!