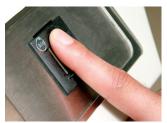

# **Identity Access Options**

Choose from hand readers, swipe cards, fingerprint readers, and touchpads.