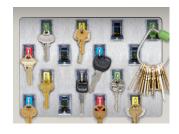

## 16-Key Module

Holds the largest number of keys.

## **Illuminated Key Slots**

Makes retrieving and returning keys easier.