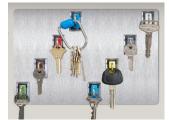

## **Illuminated Key Slots**

Makes retrieving and returning keys easier.

## 16-Key Module

Holds the largest number of keys.

## 8-Key Module

Great for key rings and larger keys.

## 6-Key Module

Ideal for Folger Adam and large key rings.