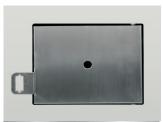

## **Single Locker Module**

Secures weapons and larger items with controlled access.

#### **Dual Locker Module**

For items such as prescriptions, tools, wallets, wireless phones, and more.