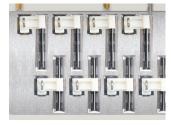

## 16-Key Module

Holds the largest number of keys.

## 8-Key Module

Great for key rings and larger keys.

## 6-Key Module

Ideal for Folger Adam and large key rings.

## **Illuminated Key Slots**

Makes retrieving and returning keys easier.