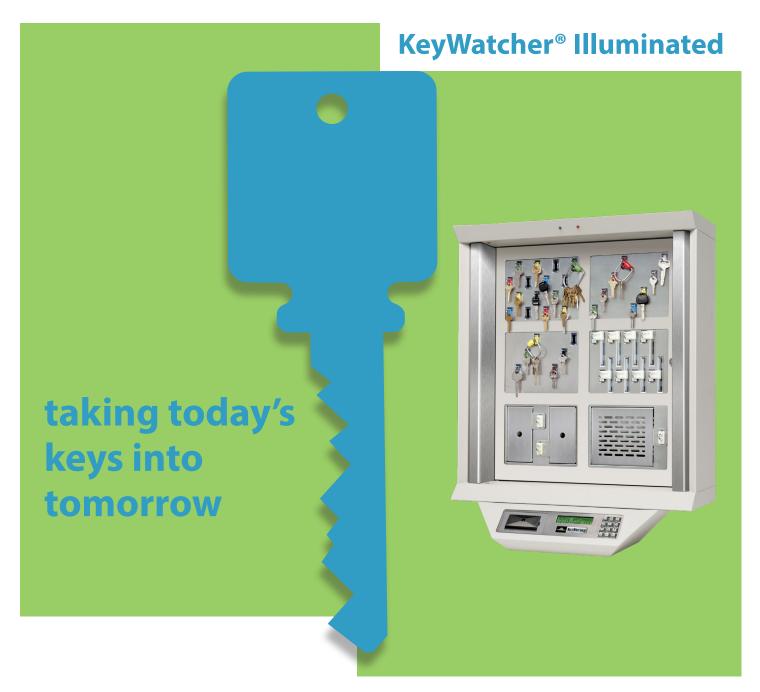

The KeyWatcher Illuminated® is an electronic key control solution that operates as a stand-alone system and is also designed for interoperability with access control and business systems. Always stay in command of who has permission to access the key cabinet and keys with the KeyWatcher Illuminated. The KeyPro III™ software's communication capabilities instantly show who removed keys and when they were taken out. The modular design allows configuration of the exact components needed, like key slots, card slots, and lockers, with the ability to change modules or expand the system as needs grow and change.

KeyWatcher® Illuminated Alarms can be programmed to sound and alerts can be sent automatically via email to designated managers when keys are overdue. The KeyWatcher Illuminated is powered by the same AC electricity available from your wall outlet, features an emergency 48-hour back-up battery, and has a built-in RS-232 communications port for direct connectivity via ethernet.

There's a built-in keypad and up to 2,000 assignable user codes with PINs. The illuminated screen clearly displays messages and user prompts for a variety of functions and ease of use. The rugged stainless steel cabinet resists wear and is wired with a tamper-proof mechanism.