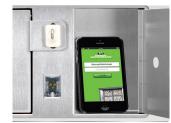

# **Identity Access Options**

Choose from hand readers, swipe cards, fingerprint readers, and touchpads.

#### **Card Module**

Thin slots are ideal for credit, debit, gas, and proximity cards.