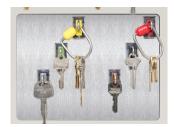

## **Illuminated Key Slots**

Makes retrieving and returning keys easier.

## 16-Key Module

Holds the largest number of keys.

## 8-Key Module

Great for key rings and larger keys.

## 6-Key Module

Ideal for Folger Adam and large key rings.