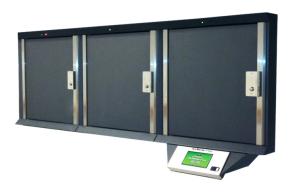

The KeyWatcher Illuminated® is an electronic key control solution that operates as a stand-alone system and is also designed for interoperability with access control and business systems. Always stay in command of who has permission to access the key cabinet and keys with the KeyWatcher Illuminated. The KeyPro III™ software's communication capabilities instantly show who removed keys and when they were taken out. The modular design allows configuration of the exact components needed, like key slots, card slots, and lockers, with the ability to change modules or expand the system as needs grow and change.

There's a built-in keypad and up to 2,000 assignable user codes with PINs. The illuminated screen clearly displays messages and user prompts for a variety of functions and ease of use. The rugged stainless steel cabinet resists wear and is wired with a tamper-proof mechanism.