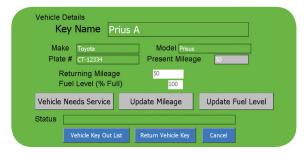

#### Bookings

- Administrators can assign users to vehicle pools by creating bookings, improving your Fleet's efficiency and utilization by controlling vehicle dispatch rules
- Bookings can be set for specific dates and times, or run indefinitely
- Mix and match vehicle pools within bookings to provide more options for users
- Book users directly to a specific vehicle
- Service
  - When required service is indicated, the vehicle is removed from all pools and maintenance staff can be notified, giving them sole access to the vehicle key

- Triggers (optional add-on)
  - Configurable triggers will notify managers to flag vehicles for service by either mileage, time, or other attributes
- Manage non-fleet keys within the same system to control access to other areas in your facility
- API support allows KeyWatcher Fleet to integrate with other vehicle data systems