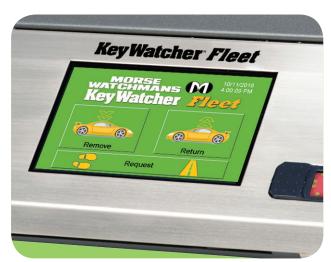

# **KeyWatcher® Fleet**

Built on the robust and proven KeyWatcher Touch hardware, KeyWatcher Fleet uses the same 16, 8, and 6-key modules, allowing you to manage thousands of keys and users with a single system or network multiple systems off a single server. PIN codes ensure only authorized users gain access, or you can add an optional card or fingerprint reader for even stronger key security.