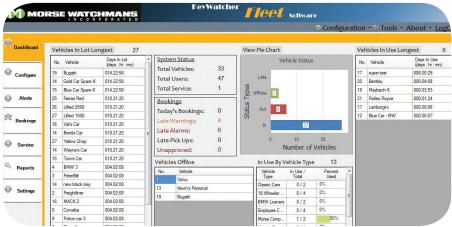

# Manage and Optimize Fleet Utilization And Reduce Costs

The industry's only electronic key control system with software designed from the ground up for fleet management applications, KeyWatcher Fleet helps you optimize vehicle usage, reduce costs, and much more. Get the pulse of your fleet in an instant with a convenient dashboard that displays vehicle use, bookings, status and reporting charts.

**Efficient** – Detailed reporting data allows administrators and management to monitor vehicle use, required service, and more - giving them the tools to most efficiently use and distribute their vehicles

### **Features:**

- Reporting
  - Employ your fleet to its fullest potential and know when vehicles are over or under utilized
  - Generate reports for utilization, capacity, inventory, status, and more
  - Increase efficiency with detailed usage data
- Dashboard
  - See an overview of bookings, vehicle use and status, charts, and more
- Vehicle Pools
  - Fleets can be split into "Pools" which users are assigned vehicles from
  - Users can be assigned to specific pools to restrict access
  - Pool Types
    - Lowest Mileage Vehicles with the lowest mileage are issued first to balance wear and tear across the fleet
    - First in, First out Vehicles are issued in the order by which they were returned, keeping the vehicles in constant rotation
    - Most Fuel/Charge Vehicles are issued based on the amount of fuel or charge they have available (API)
    - **Priority** Administrators determine the order that vehicles are issued, based on a preferred order
  - "Preferential Exemptions" Administrators can assign a user to a preferred vehicle, issued to them when they make a request