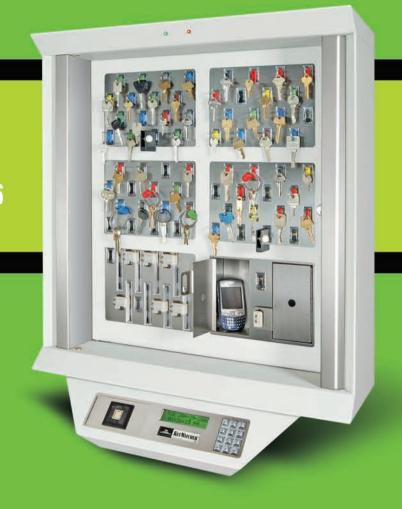

## MORSE WATCHMANS

think inside the box. We did. All the intelligence of an integrated key management solution can be found right inside KeyWatcher. It controls access to keys with the advanced security provided by access codes, biometrics, magnetic and proximity cards. And locks each key in place with our patented SmartKey system. KeyWatcher also communicates, providing audit trail data, email alerts and system information directly from its integrated control panel or remotely via a networked PC. Plus it's modular, with components like card slots and lockers you can change where and when you need to. And KeyWatcher is fully scalable. Finally a key management system that puts outside the box thinking – right inside the box.