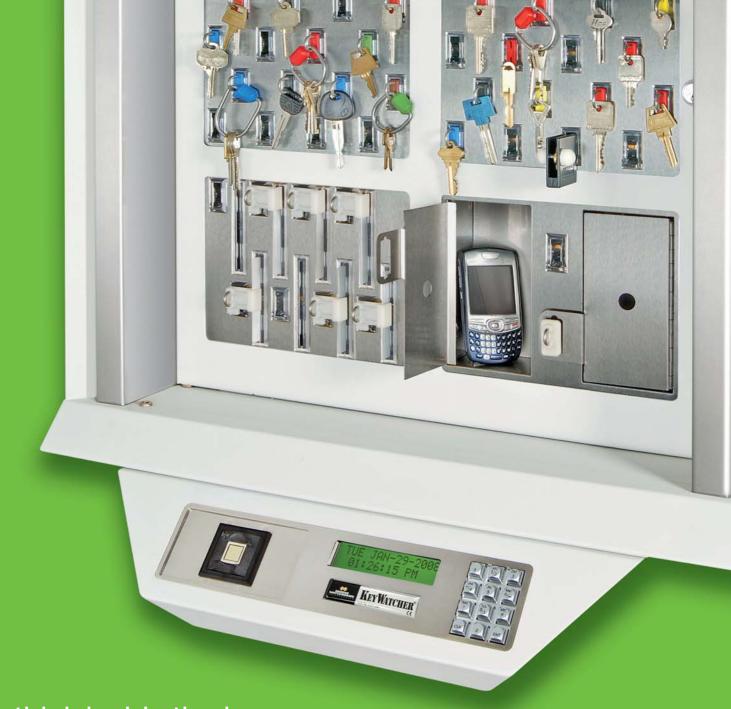

think inside the box. We did. All the intelligence of an integrated key management solution can be found right inside KeyWatcher. It controls access to keys with the advanced security provided by access codes, biometrics, magnetic and proximity cards. And locks each key in place with our patented SmartKey system. KeyWatcher also communicates, providing audit trail data, email alerts and system information directly from its integrated control panel or remotely via a networked PC. Plus it's modular, with components like card slots and lockers you can change where and when you need to. And KeyWatcher is fully scalable. Finally a key management system that puts outside the box thinking – right inside the box.