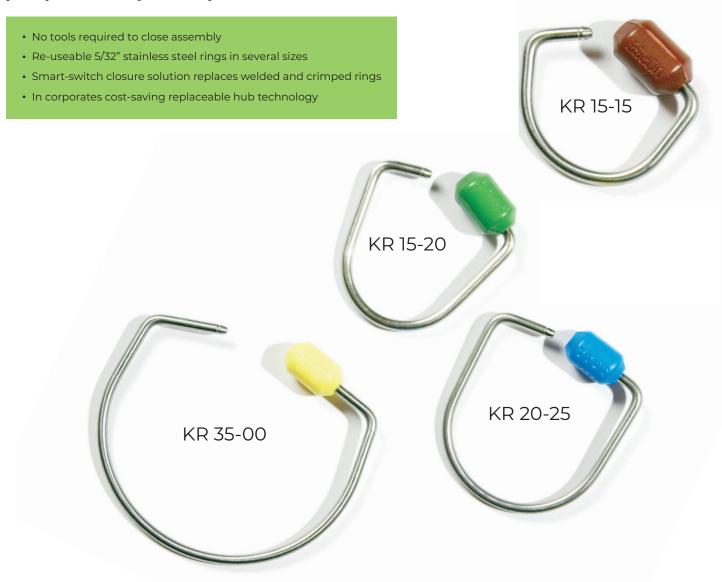

## **Tamper-Proof KeyRings™** taking today's keys into tomorrow

Organize and manage all facility keys efficiently and cost-effectively with Morse Watchmans' tamper-proof KeyRings<sup>TM</sup>. Our reusable key ring and replaceable hub technology allows you to add and remove keys quickly and easily. KeyRings innovative design eliminates the need for clumsy crimping and painstaking, wasteful cutting through flimsy metal rings. Simply attach a new colorful hub to one side of our durable, heavy-duty ring, add or remove keys, and click the other side of the ring into the hub for a strong and secure closure.

Our KeyRings come in several sizes and the hubs come in several colors to help you organize sets and groups of keys. The hubs are also stamped with unique serial numbers to help identify each ring and key group, which also helps to prevent misuse and substitutions.

All KeyRings shown actual size.