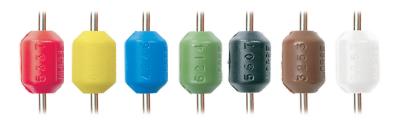

## **Replaceable Color-Coded Hubs**

Our serialized and color-coded hubs identify rings and prevent substitution. Choose from:

- Red (KH-01)
- Black (KH-05)
- Yellow (KH-02)
- Brown (KH-06)
- Blue (KH-03)
- White (KH-08)
- Green (KH-04)
- Gray (KH-09)